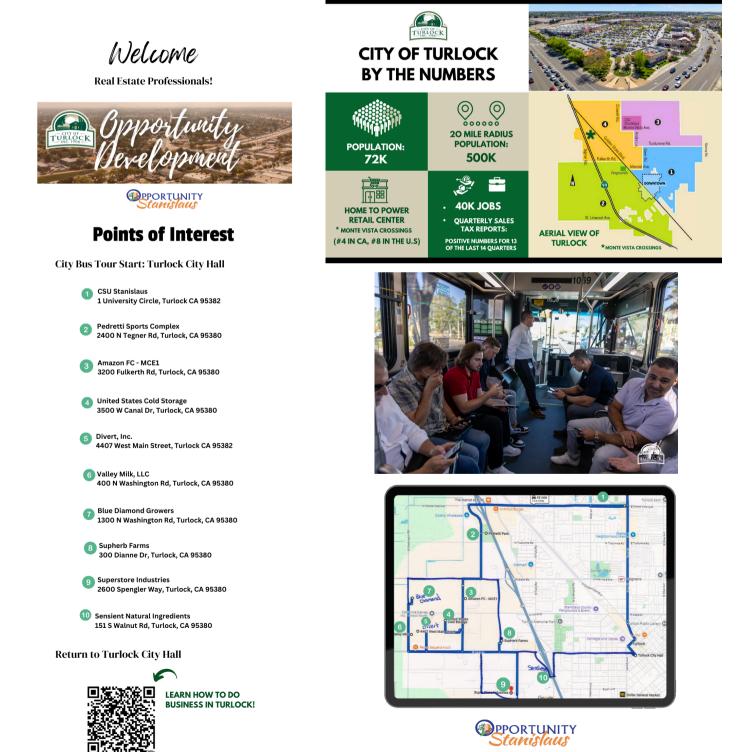

On October 15, 2024, the City of Turlock Economic Development and Development Services team provided a tour of the City and the Westside Industrial Specific Plan (WISP) to Real Estate Professionals and Commercial Developers. The objective of the tour was to showcase the City as an optimum place to develop and thrive as a business.