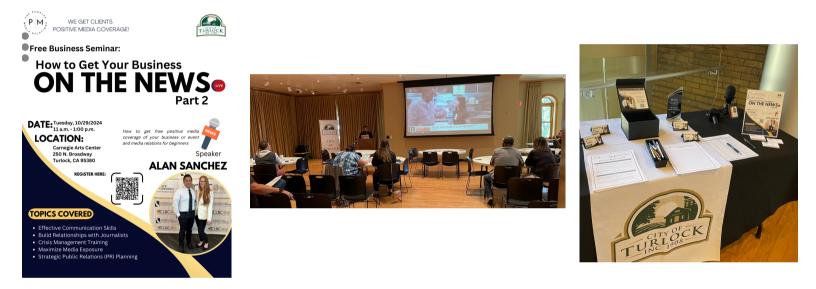

On Tuesday, October 29, 2024, from 11 a.m. - 1 p.m. the City of Turlock partnered with celebrated News Reporter, Alan Sanchez to host a second session on "How to Get your Business on the News". The event was hosted at Carnegie Arts Center.