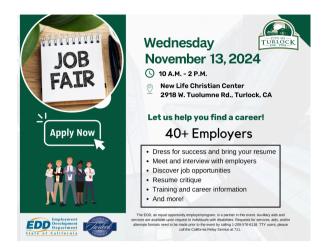

### **Annual City Job Fair**

The annual City of Turlock Job Fair will take place Wednesday, November 13, 2024 from 10 a.m. -2 p.m. at New Life Christian Center. This year's event anticipates having 60 local employers participating.